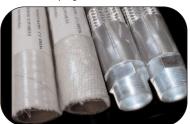

Custom Non-Metallic Hose Assembly with Insulation and Ball Joint Armour Guard

Thorburn manufactures conductive and non-conductive non-metallic water cooling, air service, steam service and natural gas hose assemblies with custom heat resistant insulation and ball joint armour guard for extreme flexibility and external protection providing temperature resistance up to 540°C.