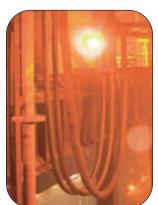

Installed Oxygen Lance Hose Assemblies

Metallic Oxygen Lance Hose Cross-Section

Thorburn manufactures metallic oxygen lance hose assemblies which provide temperature resistance up to 815°C without deterioration, zero leakage and complete oxygen compatibility.